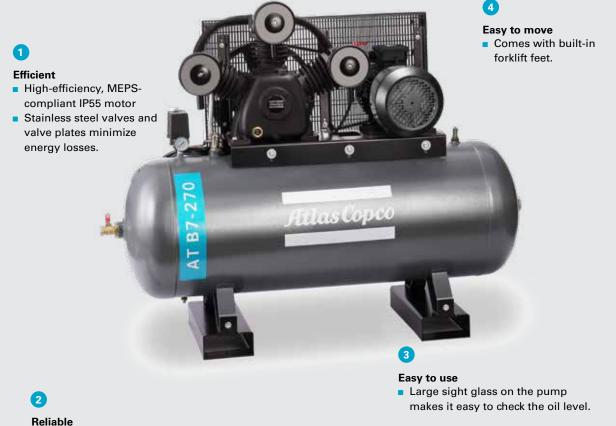

# ATB CAST IRON PISTON COMPRESSOR

ATB Series Cast Iron AT B7-270 - 7.5 hp / 5.5 kW Piston Compressor

Sustainable Productivity

#### Quality you can count on

Small businesses have big responsibilities. The Atlas Copco ATB delivers the quality compressed air you need to get the job done. All day, every day. These cast iron piston compressors are built to your needs and will give you a lifetime of Atlas Copco performance and reliability.

#### Condor pressure switch installed on all models.

- Slow-turning, super strong cast iron pumps with 2-year warranty.
- Shaft, connecting rod and cylinders are also made of cast iron.
- Cylinder heads with deep cooling fins, cast iron flywheel and copper outlet pipe ensure strong cooling.