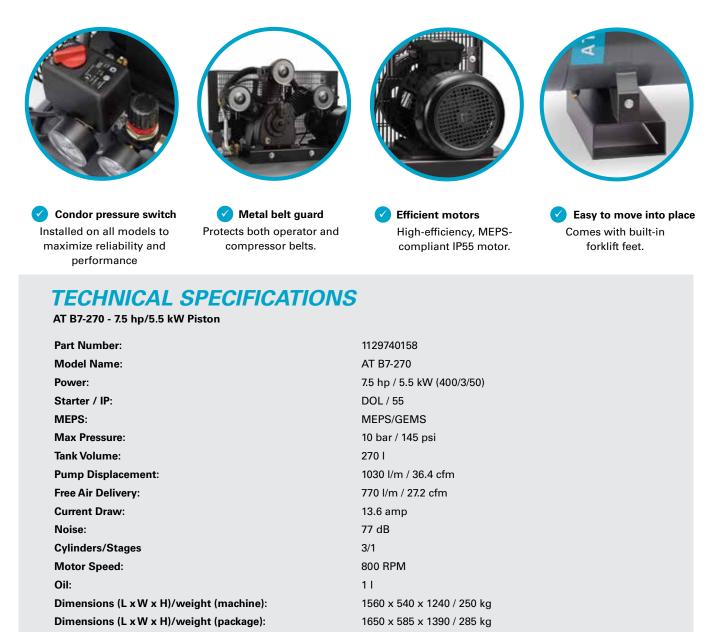

#### Condor pressure switch installed on all models.

- Slow-turning, super strong cast iron pumps with 2-year warranty.
- Shaft, connecting rod and cylinders are also made of cast iron.
- Cylinder heads with deep cooling fins, cast iron flywheel and copper outlet pipe ensure strong cooling.

## SERVICE KITS AND SPARE PARTS

The Atlas Copco ATB is supported by a full range of service kits that come complete with all necessary parts and oils:

- Genuine parts guarantee extended compressor service life and reliability.
- Cost-effective service solution based on optimum service intervals.
- Save time and administration no need to determine individual service parts.
- Atlas Copco's Piston Oil was specifically developed to offer sustainable lubricant properties even under demanding operating conditions.